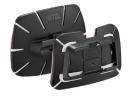

#### HT-500/ADPT

HT-500/ADPT consists of two adhesive plates for mounting a HT-500 Headtorcl on a helmet, and allows for tilting of the headlamp. The system is especially resistant to impacts and moisture.