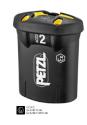

### HT-500/ACCU2

Very high capacity rechargeable battery, 23.68 Wh, designed for the HT-500 headlamp. Durable and ATEX zone 1/21 (II 2 GD Ex ib IIB T4 Gb IIIB T135° C Db) certified, it also features quick connection to the headlamp and an energy gauge for monitoring the battery's charge level.