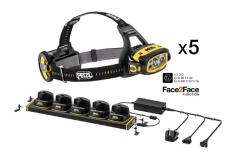

#### PACK OF 5 HT-500/5 - HEADTORCHES WITH CHARGING RACK

Pack of five HT-500 Headtorches - which comes with a charging rack that allows simultaneous charging of five batteries. Recharge time approx 8 hrs.