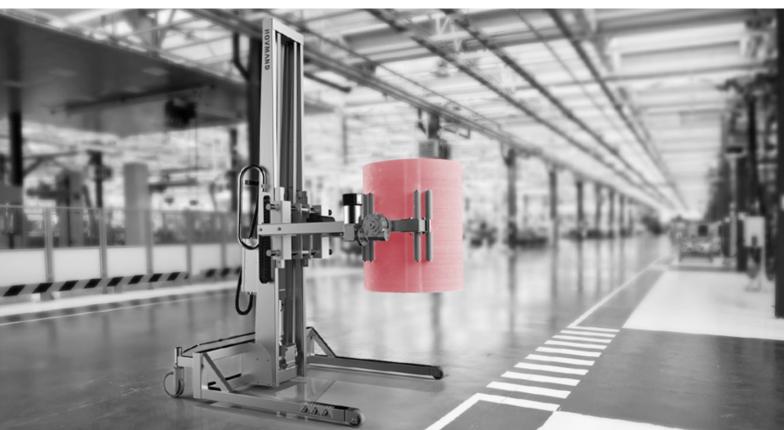

Absolutely silent, ensuring no noise pollution.

Easy to move due to low dead weight.

▶ Mobile, agile and extremely compact.

▲ Solution: INOX 200 for reactor loading

 E300R electro-polished for lifting and tilting of very heavy reels