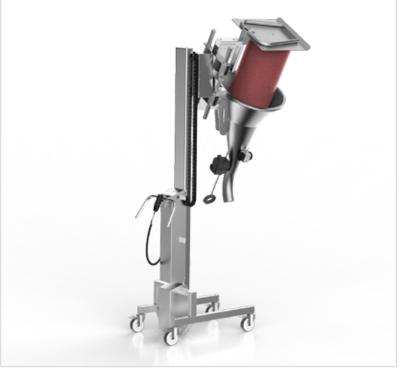

Absolutely silent, ensuring no noise pollution.

Easy to move due to low dead weight.

▶ Mobile, agile and extremely compact.

▲ Solution: INOX 200 for reactor loading

 E300R electro-polished for lifting and tilting of very heavy reels

# ► INOX 200

- ➤ Your powerful lifter for moving, lifting, handling, gripping and rotating loads up to 200 kg.
- ► Electric or manual tool options to meet your requirements.
- ► Remote operation, battery operation, charging indicator, overload protection, safety coupling and shielding for all moving parts.
- ► Three mast heights can be combined with six different leg types perfect for your production line.