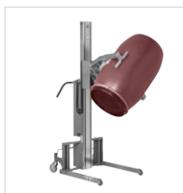

Absolutely silent, ensuring no noise pollution.

Easy to move due to low dead weight.

▶ Mobile, agile and extremely compact.

▲ Solution: INOX 200 for reactor loading

 E300R electro-polished for lifting and tilting of very heavy reels

# ► INOX 200

- ➤ Your powerful lifter for moving, lifting, handling, gripping and rotating loads up to 200 kg.
- ► Electric or manual tool options to meet your requirements.
- ► Remote operation, battery operation, charging indicator, overload protection, safety coupling and shielding for all moving parts.
- ► Three mast heights can be combined with six different leg types perfect for your production line.