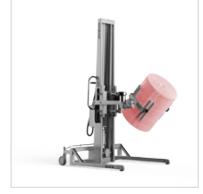

Absolutely silent, ensuring no noise pollution.

Easy to move due to low dead weight.

▶ Mobile, agile and extremely compact.

▲ Solution: INOX 200 for reactor loading

 E300R electro-polished for lifting and tilting of very heavy reels