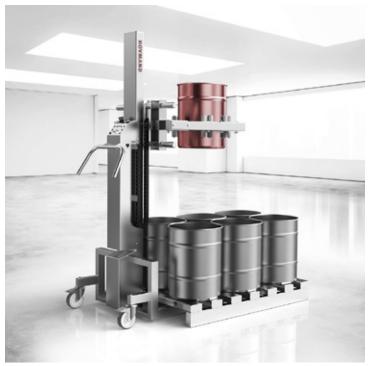

- Solution for transferring barrels from a wood to a stainless steel pallet with a INOX 200
- ◆ Special solution for Flux-Geräte GmbH pioneers in the field
  of drum pump technology for the pharmaceutical industry

# ► INOX 200

- ➤ Your powerful lifter for moving, lifting, handling, gripping and rotating loads up to 200 kg.
- ► Electric or manual tool options to meet your requirements.
- ► Remote operation, battery operation, charging indicator, overload protection, safety coupling and shielding for all moving parts.
- ► Three mast heights can be combined with six different leg types perfect for your production line.