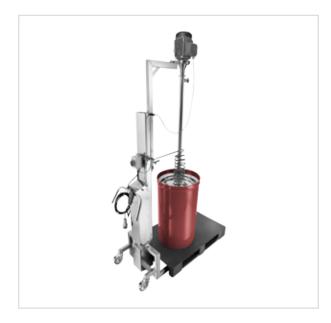

- Solution for transferring barrels from a wood to a stainless steel pallet with a INOX 200
- ◆ Special solution for Flux-Geräte GmbH pioneers in the field
  of drum pump technology for the pharmaceutical industry