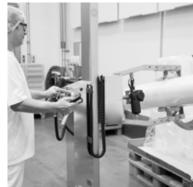

- Solution for transferring barrels from a wood to a stainless steel pallet with a INOX 200
- ◆ Special solution for Flux-Geräte GmbH pioneers in the field
  of drum pump technology for the pharmaceutical industry