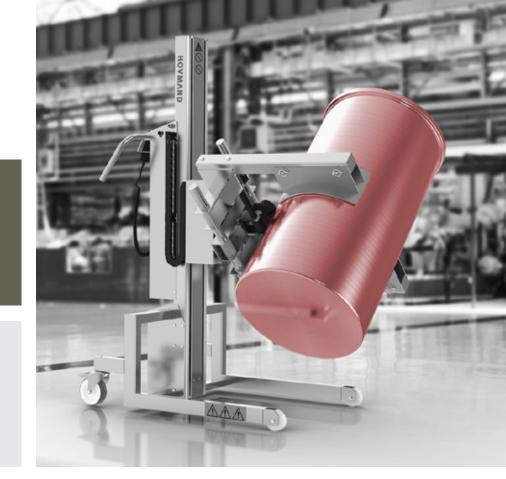

Absolutely silent, ensuring no noise pollution.

Easy to move due to low dead weight.

▶ Mobile, agile and extremely compact.

▲ Solution: INOX 200 for reactor loading

 E300R electro-polished for lifting and tilting of very heavy reels

# HERE WE WILL SHOW YOU A LIFTER MODEL WITH UNIQUE STRENGTHS.

The Hovmand E300R lifter model is a high-quality tool for flexible use in your production plant, providing you with genuinely outstanding performance on a daily basis.

# E300R

- Your ultra strong lifter for loads up to 300 kg.
- Lifts and handles barrels, tubs, boilers etc. safely up to a height of 2.35 m.
- ► Various electrical and manual stainless steel lifting devices which can be fitted out as required.
- ▶ Where required, the lifting equipment can be produced in custom sizes and with a configuration tailor-made for you.