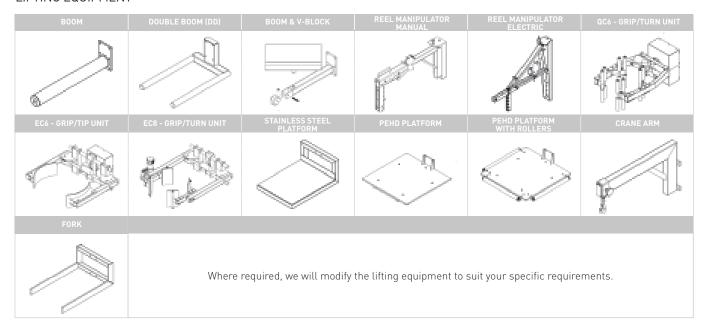

### LIFTING EQUIPMENT

### LIFTING CAPACITY

Indication of maximum media weight indicated (kg) for various combinations of lifting tools and lifters.

### TECHNICAL SPECIFICATIONS FOR LIFTER

|                                          | INOX 90 | INOX 200 | E300R |                                    | INOX 90            | INOX 200           | E300R              |
|------------------------------------------|---------|----------|-------|------------------------------------|--------------------|--------------------|--------------------|
| Boom (D)                                 | 90      | 200      | 300   | Material                           | Stainless<br>steel | Stainless<br>steel | Stainless<br>steel |
| Double boom (DD)                         | 90      | 200      | 300   |                                    |                    |                    |                    |
| V-block (DVB)                            | 60      |          |       | Weight in kg                       | 41                 | 67                 | 105                |
| Reel manipulator manual (MRP2)           | 50      | 100      |       |                                    |                    |                    |                    |
| Reel manipulator, totally electric (VER) |         | 140      | 200   | Stroke length<br>mast height in mm | 956/<br>1225       | 1200/<br>1610      |                    |
| Grip/turn unit (QC6)                     |         | 100      |       |                                    |                    |                    |                    |
| Grip/turn unit (EG6)                     |         | 150      | 250   | Stroke length<br>mast height in mm | 1245/<br>1520      | 1570/<br>1980      | 1300/<br>1970      |
| Grip/tip unit (EG8)                      |         | 100      | 140   |                                    |                    |                    |                    |
| Stainless steel platform                 | 90      | 200      | 300   | Stroke length<br>mast height in mm | 1651/<br>1922      | 2000/<br>2410      | 1650/<br>2320      |
| PEHD platform                            | 90      |          |       |                                    |                    |                    |                    |
| PEHD platform with rollers               | 90      |          |       | Lifting speed mm/s                 | 270/125            | 125                | 125                |
| Crane arm                                |         | 200      | 200   |                                    |                    |                    |                    |
| Fork                                     | 90      | 200      | 300   |                                    |                    |                    |                    |