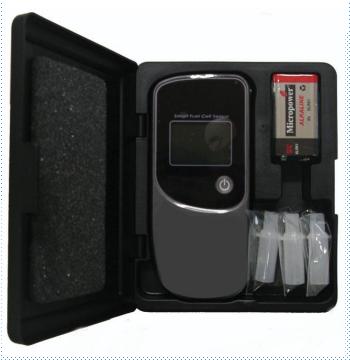

### Components

- 1 X AlcoSAFE CA20 Pro
- 1 x Hard Resin Protective Case
- 3 X Mouthpieces (included)
- 1 x 9V Battery (included)
- 1 X Manual
- 1 x Quick Start Guide