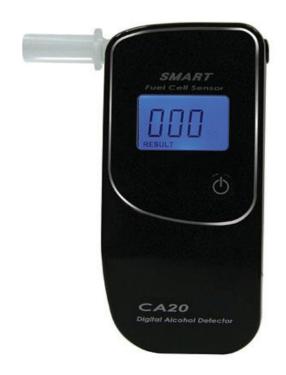

# AlcoSAFE CA20 Pro

## **High Quality Breathalyser**

**Fuel Cell Sensor** 

#### **Key Features**

- 'SMART' Fuel Cell Sensor
- Registered DOT FDA Approved/ISO Certified NHTSA (National Highway Traffic Safety Admin)
- High Accuracy and Superb Value
- Intelligent functions
- Accurate sampling system
- Flow check, low battery warning,. Auto power off
- Can be used in UK, (inc Scotland) & Worldwide