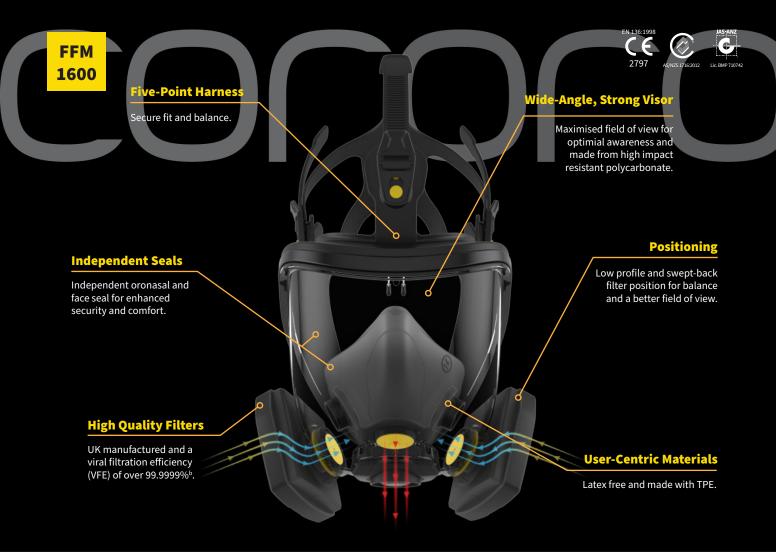

# FFMFull Face1600Mask

Fully maintainable with replaceable parts

Multiple sizes which can fit over 95% of the world population<sup>a</sup>

CODO HIM

Exceptionally low breathing resistance

### **Outstanding protection, comfortable, versatile**

Designed for optimum field of view and ease-of-breathing. Built with lightweight, user-friendly materials. Made to be totally adaptable with a wide range of ancillary Corpro<sup>®</sup> filters and fully replaceable parts.