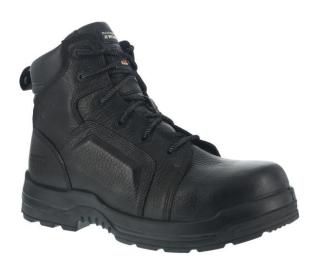

## 6" Lace to Toe Waterproof Work Boot

SKU IR6635

Gender Men's

Toe Composite

**Upper** Waterproof Tumbled Full Grain

Leather Color Black

**Size/Width** Wide 4, 5, 6, 7-12, 13, 14 & 15

Slip Better
Oil Best
Metal Chips Best
Heat Better
Abrasion Best
Chemicals Best

Lining Moisture Wicking Nylon Mesh, Hydro-Shield® Waterproof Bootie

Insole EVA Cushion Removable Footbed with truTECH Shock Absorbing Heel Pad and truTECH+ Rebounding

Forefoot Pad

Outsole Dual Density, Direct Attached Polyurethane Midsole and Rubber Traction Bottom with truTECH Shock

Absorbing Heel Pad and truTECH+ Rebounding Forefoot Pad

Special 100% Non-Metallic, Extra Wide Toe

**Features** 

**Product Description** 

**Bullet Points** 

• CSA Greenpatch puncture protection

## **Product Features**

XTR® Brand Composite Toe Cap, Waterproof, CSA Impact - Puncture Protection (Greenpatch), Composite Toe, CSA Electrical Shock Resistant, truTECH, truTECH+, Metal Free