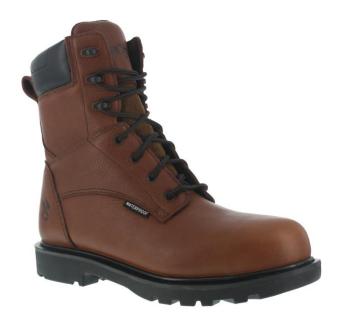

## 8" Waterproof Work Boot

SKU IA0180 Gender Men's

Toe Composite

**Upper** Leather

Color Brown

**Size/Width** Medium 6-12, 13 & 14

Wide 6-12 & 13

Slip Tougher

Oil Toughest

Metal Chips Toughest

Heat Tougher

Abrasion Toughest

**Chemicals** Toughest

Lining Moisture Wicking Nylon Mesh with Hydrotex®

Waterproof System

**Insole** Foot Force® F2A Removable Polyurethane Cushion

Footbed

**Outsole** Permabond™ Attached Polyurethane Outsole

**Special** 100% Non-Metallic, PermaBond™ Construction, Ladder

**Features** Latch™ Defined Heel, Hydrotex® Waterproof System

Tough Heavy Loads

Against Ladders and Scaffolding

Chemicals and Oils Electrical Hazards Hard Surfaces Water and Mud

**Designed** Welders and Meral Workers

**Tough For** Concrete Workers
Construction Tradesmen

Oil and Gas Workers