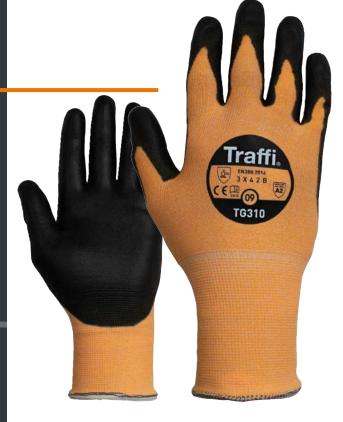

**TG310** 

An extremely dexterous fine gauge X-Dura PU palm dipped glove with good abrasion and tear resistance for use in dry conditions.

- Fine gauge liner for high levels of dexterity and breathability
- Thin PU palm coating provides good flexibility, yet durable and tear resistant
- Great dry grip
- Generous knit wrist provides secure fit and protects hand from dust and debris

# Ideal for

- Automotive
- Construction and Utility
- Engineering and Manufacturing
- Oil and Gas
- Warehousing and Logistics
- Waste, Recycling and Local Authority

|  | Sizes:  | 6-12                           | Gauge:     | 15gg      |
|--|---------|--------------------------------|------------|-----------|
|  | Liner:  | Polyamide/HPPE/<br>Glass fibre | Coating:   | X-Dura PU |
|  | No/Bag: | 10                             | No/Carton: | 200       |

# TG**310**

## **Glove Specifications**

Glove lengths 220mm-270mm

**Glove Weight** 

15 gauge

Liner Type

Polyamide/HPPE/Glass fibre

Glove colour

Pantone 158c / R:245 G:127 B:498 / C:2 M:63 Y:100 K:0

## **Coating Specifications**

**Coating colour** 

Black

Dip type

Polyurethane

**Dip Application** 

Palm Dipped

**Glove Treatment** 