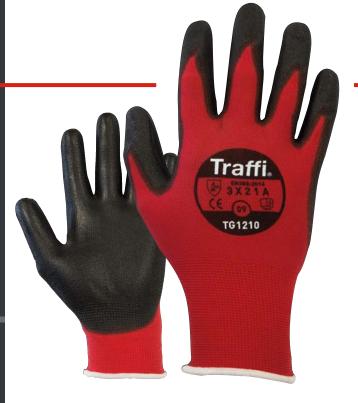

# TG1210

A lightweight PU glove with a good level of abrasion resistance for use in dry conditions. The close fitting design and good grip makes it an ideal choice for general handling tasks.

- Close fitting and breathable PU glove
- Good durability and dry grip
- Available with 3 exposed fingertips if further dexterity required

## TG1210