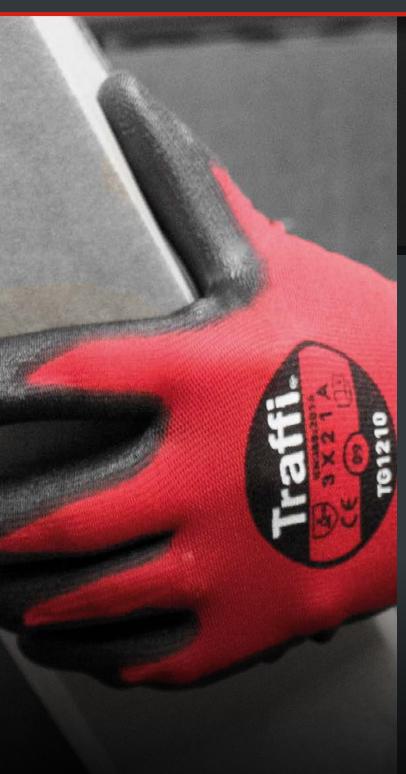

# TG1210

A lightweight PU glove with a good level of abrasion resistance for use in dry conditions. The close fitting design and good grip makes it an ideal choice for general handling tasks.

- Close fitting and breathable PU glove
- Good durability and dry grip
- Available with 3 exposed fingertips if further dexterity required

## TG1210