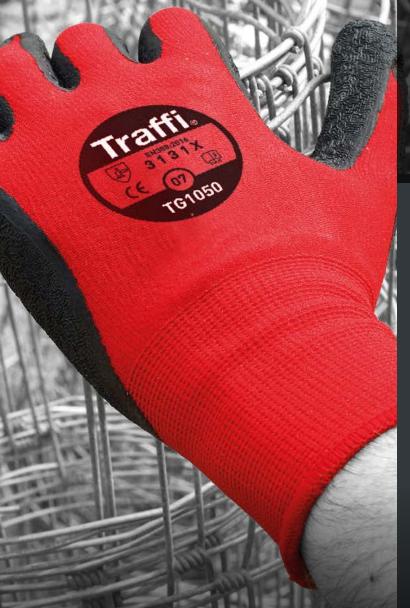

A lightweight, X-Dura Latex palm coated handling glove suitable in wet and dry conditions. High stretch liner delivers an outstanding wearer experience.

- Rugged and durable grip
- High tear resistance
- Flexible and very comfortable
- Excellent dexterity, highly tactile

# TG1050