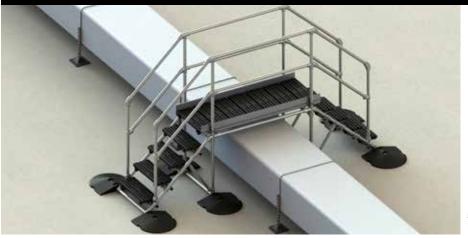

Standard kits available from stock

Suitable for use on a variety of roof types

Built using Kee Klamp® fittings

Delivered part assembled

A range of modular, off the shelf step overs that provide a safe means of access where obstructions exist on a roof such as pipework, plant equipment and conduits.

## **Step-Over Platform Kits**