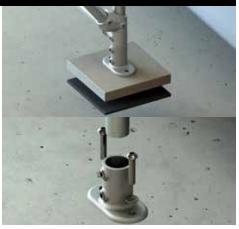

## STEP-OVERS FOR MEMBRANE / ASPHALT / PVC ROOFS

Step over shown with 440 base feet for membrane/asphalt/ PVC roofs.

| Roof Type            | Obstacle Height (mm) | Obstacle Width (mm) | Foot Type | <b>Working Height</b> | Part Number |
|----------------------|----------------------|---------------------|-----------|-----------------------|-------------|
| Membrane/Asphalt/PVC | 600                  | 1000                | 440-7     | 800                   | STMB600     |
| Membrane/Asphalt/PVC | 800                  | 1000                | 440-7     | 1000                  | STMB800     |
| Membrane/Asphalt/PVC | 1000                 | 1000                | 440-7     | 1200                  | STMB1000    |
| Membrane/Asphalt/PVC | 1200                 | 1000                | 440-7     | 1400                  | STMB1200    |
| Membrane/Asphalt/PVC | 1400                 | 1000                | 440-7     | 1600                  | STMB1400    |
| Membrane/Asphalt/PVC | 1200                 | 1200                | 440-7     | 1400                  | STMB1212    |
| Membrane/Asphalt/PVC | 1400                 | 1400                | 440-7     | 1600                  | STMB1414    |

## STEP-OVERS FOR CONCRETE FLOORS / RESTRICTED ACCESS ROOFS\*

| Roof Type | Obstacle Height (mm) | Obstacle Width (mm) | Foot Type | Working Height | Part Number |
|-----------|----------------------|---------------------|-----------|----------------|-------------|
| Concrete  | 600                  | 1000                | 62-7/63-7 | 800            | STCR600     |
| Concrete  | 800                  | 1000                | 62-7/63-7 | 1000           | STCR800     |
| Concrete  | 1000                 | 1000                | 62-7/63-7 | 1200           | STCR1000    |
| Concrete  | 1200                 | 1000                | 62-7/63-7 | 1400           | STCR1200    |
| Concrete  | 1400                 | 1000                | 62-7/63-7 | 1600           | STCR1400    |
| Concrete  | 1200                 | 1200                | 62-7/63-7 | 1400           | STCR1212    |
| Concrete  | 1400                 | 1400                | 62-7/63-7 | 1600           | STCR1414    |

<sup>\*</sup>Concrete slab and elastomeric pad to be used on membrane/asphalt/PVC roofs to spread the imposed load from the platform.

BESPOKE STEP-OVER PLATFORMS for metal profile roofs, or if there is a height difference between the platform ends are also available, please contact us for details.