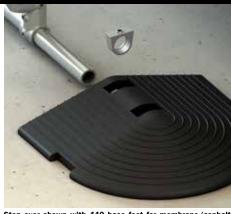

## STEP-OVERS FOR MEMBRANE / ASPHALT / PVC ROOFS

Step over shown with 440 base feet for membrane/asphalt/ PVC roofs.

| Roof Type            | Obstacle Height (mm) | Obstacle Width (mm) | Foot Type | <b>Working Height</b> | Part Number |
|----------------------|----------------------|---------------------|-----------|-----------------------|-------------|
| Membrane/Asphalt/PVC | 600                  | 1000                | 440-7     | 800                   | STMB600     |
| Membrane/Asphalt/PVC | 800                  | 1000                | 440-7     | 1000                  | STMB800     |
| Membrane/Asphalt/PVC | 1000                 | 1000                | 440-7     | 1200                  | STMB1000    |
| Membrane/Asphalt/PVC | 1200                 | 1000                | 440-7     | 1400                  | STMB1200    |
| Membrane/Asphalt/PVC | 1400                 | 1000                | 440-7     | 1600                  | STMB1400    |
| Membrane/Asphalt/PVC | 1200                 | 1200                | 440-7     | 1400                  | STMB1212    |
| Membrane/Asphalt/PVC | 1400                 | 1400                | 440-7     | 1600                  | STMB1414    |