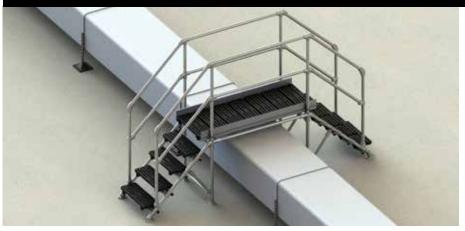

Standard kits available from stock

Suitable for use on a variety of roof types

Built using Kee Klamp® fittings

Delivered part assembled

A range of modular, off the shelf step overs that provide a safe means of access where obstructions exist on a roof such as pipework, plant equipment and conduits.

## **Step-Over Platform Kits**

## STEP-OVERS FOR MEMBRANE / ASPHALT / PVC ROOFS

Step over shown with 440 base feet for membrane/asphalt/ PVC roofs.

| Roof Type            | Obstacle Height (mm) | Obstacle Width (mm) | Foot Type | <b>Working Height</b> | Part Number |
|----------------------|----------------------|---------------------|-----------|-----------------------|-------------|
| Membrane/Asphalt/PVC | 600                  | 1000                | 440-7     | 800                   | STMB600     |
| Membrane/Asphalt/PVC | 800                  | 1000                | 440-7     | 1000                  | STMB800     |
| Membrane/Asphalt/PVC | 1000                 | 1000                | 440-7     | 1200                  | STMB1000    |
| Membrane/Asphalt/PVC | 1200                 | 1000                | 440-7     | 1400                  | STMB1200    |
| Membrane/Asphalt/PVC | 1400                 | 1000                | 440-7     | 1600                  | STMB1400    |
| Membrane/Asphalt/PVC | 1200                 | 1200                | 440-7     | 1400                  | STMB1212    |
| Membrane/Asphalt/PVC | 1400                 | 1400                | 440-7     | 1600                  | STMB1414    |