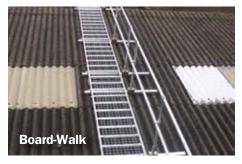

Board-Walk - Is an open mesh walkway that allows access from eaves to ridge whilst spreading the load on support battens. **Board-Walk** is easily portable and the mesh walkway allows for full visibility and all weather use. The 4 m sections are easily linked and an optional handrail is available. It also has an integral full length work positioning line.

#### **Board-Walk**

Length: Walkway width: Material:

4 m sections 600 mm High grade aluminium

Total weight: 28 kg Compliance: EN 12811