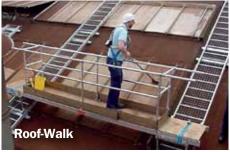

Roof-Walk - A fully guarded rolling work platform mounted on twin tracks to enable you to move up and down the roof.

Roof-Walk, a rolling platform is available as 4.6 m as standard, although it can also be made as a 2.5 m platform, and runs up and down twin modular 4 m linking track sections that are fitted with safety mesh and support battens.

#### Roof-Walk

Track length: Platform length: Plattform width:

Plattform weight: Material: Compliance:

8 m (2 x 4 m sections)

4,6 m 620 mm 200 kg

High grade aluminium

EN 12811