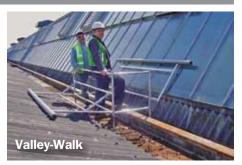

Valley-Walk - Is a mobile walking frame for one or two persons designed to aid access along valley gutters and provides mobile roof cover. Valley-Walk is easily assembled and gives up to 2 workers complete safety whilst working in a valley. There are cushioned outriggers for comfort which are filled with a safety mesh, and it can be used to transport a light payload. The Valley-Walk is suitable for typical symmetrical valleys, but also fully adjustable to suit asymmetrical designs such as northern lights.

#### Valley-Walk

Length: 2100 mm Width: 1950 mm

Material: High grade aluminium

Total weight: 24 kg EN 12811 Compliance:

Kee Safety Ltd. Cradley Business Park Overend Road Cradlev Heath

West Midlands B64 7DW