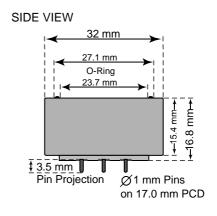

| 0 ppm     |
| Ethylene         | 100 ppm       | 0 ppm     |
| SO2              | 100 ppm       | 25 ppm    |
| SiH4             | 10 ppm        | 5 ppm     |

Performance data conditions: 20 ℃, 50% RH and 1013 mbar

#### **APPLICATIONS**

Safety and Environmental Control

### PHYSICAL CHARACTERISTICS

| Weight               | ~ 13 g              |
|----------------------|---------------------|
| Position Sensitivity | None                |
| Storage Life         | Six months in       |
|                      | container           |
| Recommended Storage  | 5 ℃ – 20 ℃          |
| Temperature          |                     |
| Warranty Period      | 12 months from date |
|                      | of dispatch         |

## **Compact-Size Outline Dimensions**

#### **BOTTOM VIEW**





The data contained in this document is for guidance only. Membrapor AG accepts no liability for any consequential losses, injury or damage resulting from the use of this document or the information contained within it. The data is given for guidance only. Customers should test under their own conditions, to ensure that the sensors are suitable for their own requirements.

REV.: 11/2008 Page 1 of 1

Phone: +41 43 311 72 00 Fax: +41 43 311 72 01 Email: info@membrapor.ch www.membrapor.ch

MEMBRAPOR AG Birkenweg 2 CH-8304 Wallisellen Switzerland