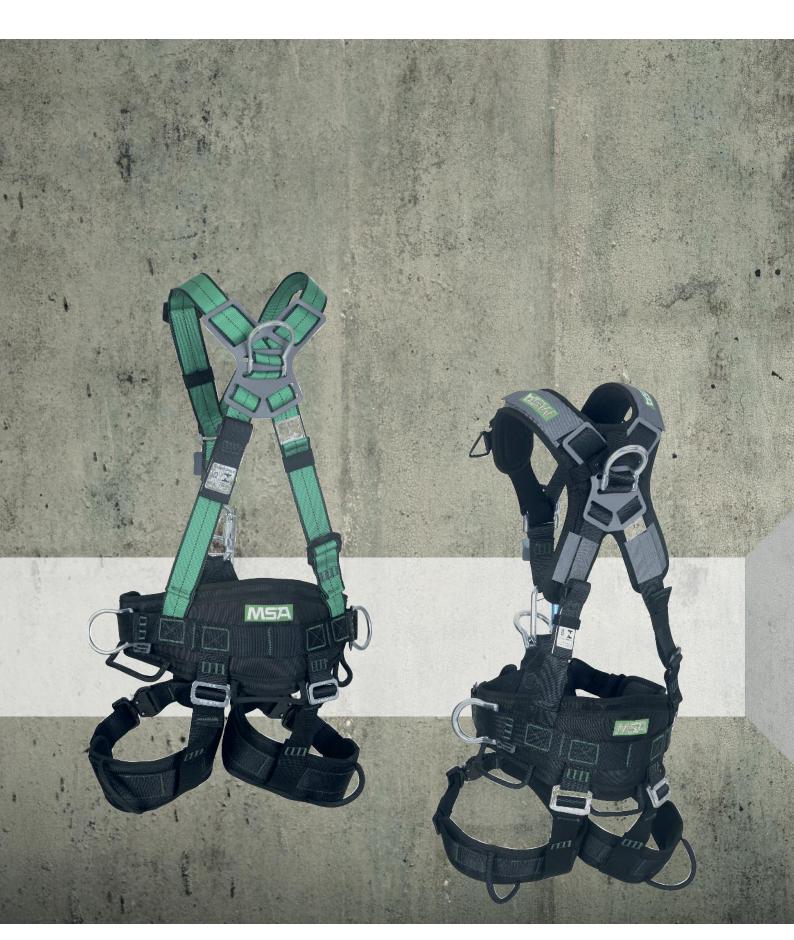

## Gravity® Suspension Harness

Rope Access, Rescue, Telecommunications, Oil and Gas, Wind Energy and General Industry

## Gravity®Suspension Harness

Technical Datasheet

The newest Full Body Harness, the **MSA Gravity® Suspension Harness**, is designed to offer the best comfort, safety and quality to users who work at heights and need to choose a harness for suspension.

## Features include:

- Ventral attachment point positioned at the waist. Fall arrest rated dorsal and front D-Rings;
- Waist pad manufactured from fully breathable material and designed with multi-layered padding which dissipates pressure from the webbing to reduce fatigue when working for long periods of time:
- Shoulder padding to protect the neck from chafing;
- Aluminium or steel D-Rings options;
- Side D-Rings that fold forward when needed and away when not needed;
- Ergonomic design allows for easy adjusting on buckles;
- Aluminum bayonet buckles on the leg straps;
- Gravity Suspension Light harness comes standard with steel hardware;
- Triple locking carabiner for security and peace of mind;
- A total of 3 rigid tool loops for easy attachment are offered on the waist belt and 1 tool loop on each leg pad;
- · Adjustable fully padded leg loops with quick release buckles;
- RFID enabled for easy tracking;
- Available in 3 sizes;
- Meets standards: EN 361, EN 358, EN 813.