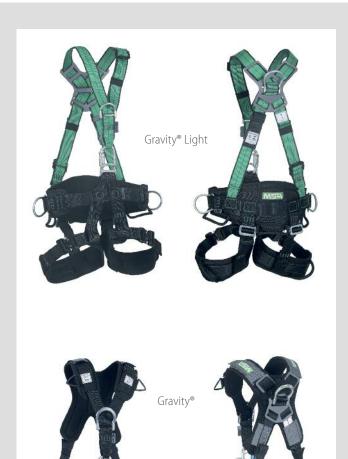

## Ordering Information

| Model            | P/N      | Size  |        |       | D'Rings |           | Carabiner                   | Sholder | RFID | Lanyards | Webbing<br>Suspension |
|------------------|----------|-------|--------|-------|---------|-----------|-----------------------------|---------|------|----------|-----------------------|
|                  |          | Small | Medium | Large | Steel   | Aluminium | Carabillei                  | Padding | KIID | Keepers  | Color                 |
| Gravity<br>Light | 10150433 | •     |        |       | -       |           | Steel triple<br>locking     |         |      |          | Green                 |
|                  | 10150434 |       | •      |       | •       |           |                             |         |      |          |                       |
|                  | 10150407 |       |        | -     | -       |           |                             |         |      |          |                       |
| Gravity          | 10150441 | •     |        |       |         |           | Aluminium<br>triple locking |         |      |          | Black                 |
|                  | 10150442 |       | -      |       |         |           |                             | •       |      | •        |                       |
|                  | 10150443 |       |        | -     |         |           |                             | •       |      |          |                       |
| Gravity          | 10150408 | •     |        |       |         |           | Aluminium<br>triple locking |         |      |          | Green                 |
|                  | 10150409 |       | -      |       |         |           |                             | •       |      | •        |                       |
|                  | 10150410 |       |        |       |         |           |                             |         |      | •        |                       |