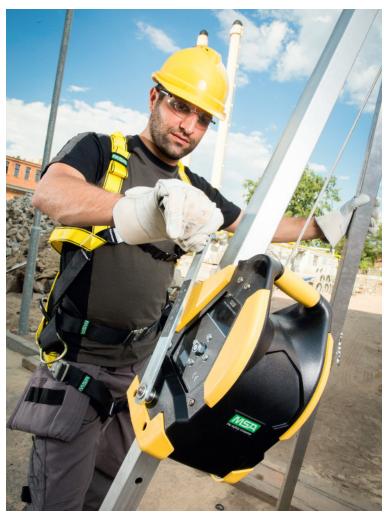

# MSA Workman Winch

Product Specifications

The MSA Workman Winch has been designed for lifting, lowering, and positioning of personnel and materials and allows for non-entry rescue of a confined space entrant. It is to be used in conjunction with the MSA Workman Tripod providing a confined space system that requires no additional tools to set up.

### Applications

- Construction
- Oil, Gas, Petrochemical
- Utilities

- General Industry
- Transportation

The Safety Company