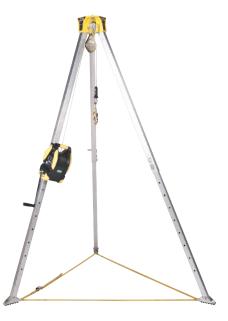

# MSA Workman Winch

Product Specifications

The MSA Workman Winch has been designed for lifting, lowering, and positioning of personnel and materials and allows for non-entry rescue of a confined space entrant. It is to be used in conjunction with the MSA Workman Tripod providing a confined space system that requires no additional tools to set up.