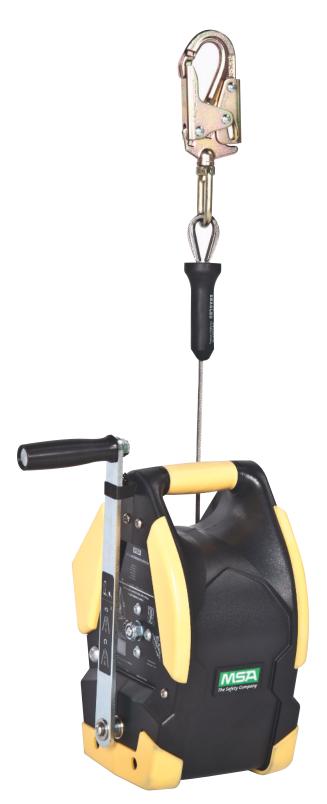

# MSA Workman Winch

Product Specifications

The MSA Workman Winch has been designed for lifting, lowering, and positioning of personnel and materials and allows for non-entry rescue of a confined space entrant. It is to be used in conjunction with the MSA Workman Tripod providing a confined space system that requires no additional tools to set up.

## Features & Benefits

| Features                     | Benefits                                                                                                                                 |
|------------------------------|------------------------------------------------------------------------------------------------------------------------------------------|
| Tripod Pin Connection        | <ul> <li>Quick attachment</li> <li>Fits directly onto the MSA Workman Tripod</li> <li>No additional bracket or tools required</li> </ul> |
| Level Wind Mechanism         | <ul> <li>Keeps cable evenly spooled on hub</li> </ul>                                                                                    |
| Built-in Clutch              | <ul> <li>Prevents injury if worker becomes snagged</li> </ul>                                                                            |
| Double Braking System        | <ul> <li>Provides secondary protection</li> </ul>                                                                                        |
| Built-in Energy Absorber     | <ul> <li>Keeps forces below 6 kN</li> </ul>                                                                                              |
| RFID-enabled                 | Allows easy tracking of device                                                                                                           |
| Robust Thermoplastic Housing | Tough and lightweight                                                                                                                    |
| Practical Carrying Bag       | Easy and convenient transport                                                                                                            |

### Product Specifications

| Materials                   |                                                           |
|-----------------------------|-----------------------------------------------------------|
| Cover                       | Plastic and rubber                                        |
| Frame                       | Zinc coated steel                                         |
| Hub                         | Aluminium                                                 |
| Cable                       | 5 mm non rotating stainless-steel/galvanized              |
| Temination                  | Swivel steel snaphook                                     |
| Technical                   |                                                           |
| Maximum Arrest Force        | 6 kN                                                      |
| Competant Person Inspection | Every 6 months                                            |
| Maximum Capacity            | 225 kg                                                    |
| Maximum Personnel Capacity  | 140 kg                                                    |
| Weight (of 20 m unit)       | 12.7 kg without carrying bag<br>13.4 kg with carrying bag |
| Certification               |                                                           |
| Europe                      | EN 1496 class B                                           |
|                             | Machinery Directive 2006/42/EC                            |